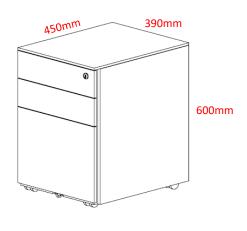

more images at http://www.diami.com.au

Premium power coat finish available stockexpress.® | For indent finish please check stock level

Pencil trav

Full extension drawer

Fifth castor for stability

Filing drawer