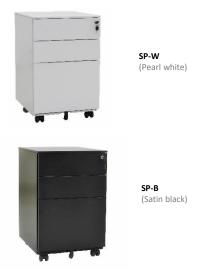

## **Options:**

Specified Powder coat to full unit | Specified Powder coat to drawer front and/or top panel only | Cushion top in local fabric