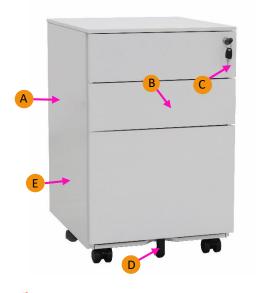

## **SP Pedestal**

- A Subtle premium powder coat finish
- B Full extension ball bearing sliders
- C Interchangeable key lock and barrel system
- D Locking castors with 5th wheel for counterweight protection
- E Environmentally friendly with 30% recycled raw material